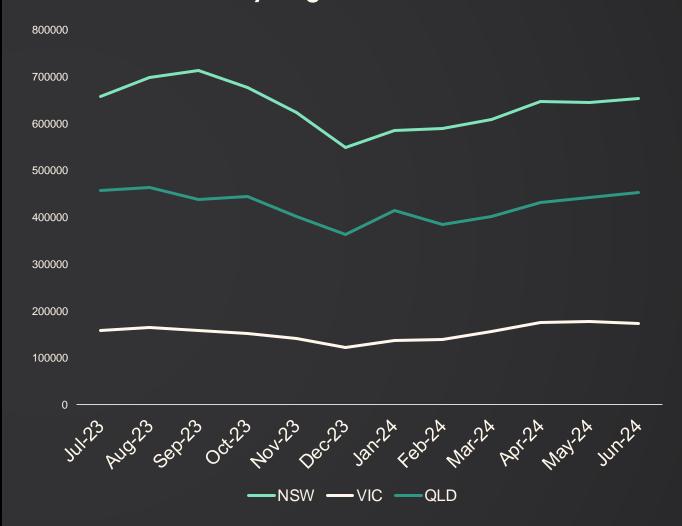

## Listenership Trends

More regular listening updates.

xyz

#### Monthly Regional-State Cume.