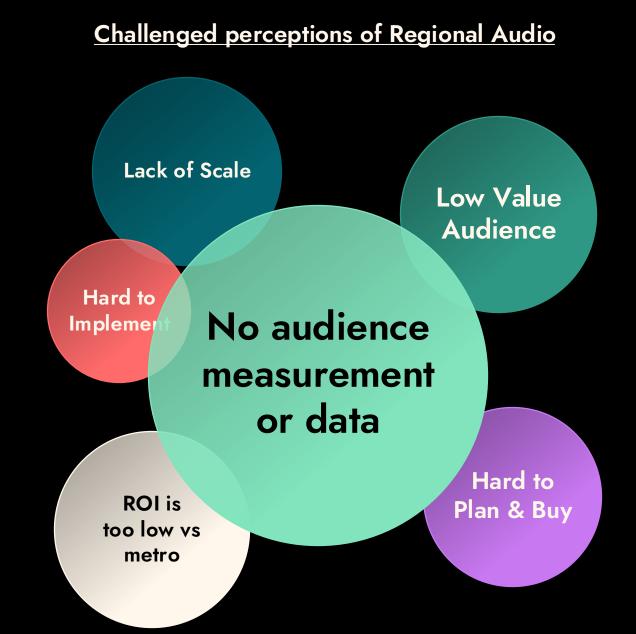

# **Consumer Profiling**

Better gauge the hard to gauge.

We've tailored our studies to shed light on audiences that have typically been missed by syndicated market studies.

Unlocking insights across:

- Demographic
- Buyergraphic
- Regular Activities
- General Media Use