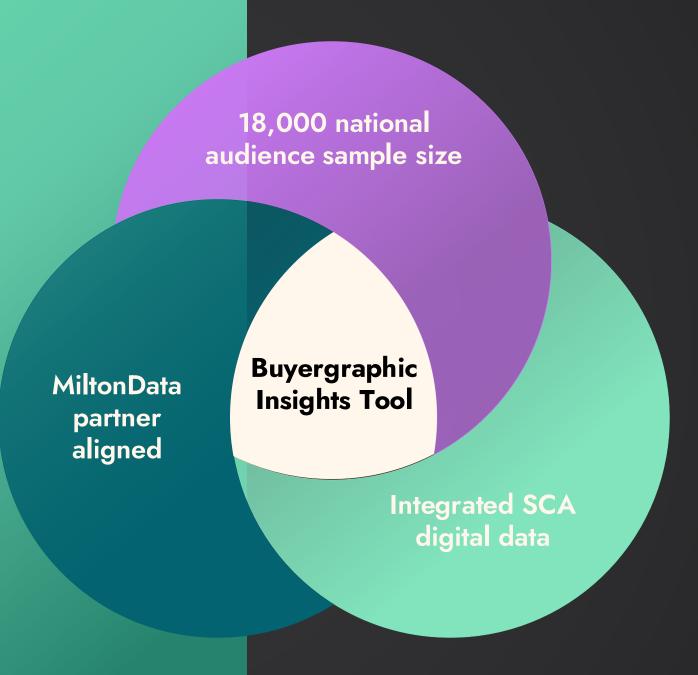

### **Boomtown Indexer**

A media-first insights tool to understand our listeners better.

- Establishment survey sheds light on audiences across the country.
- Fused to streaming logs provides more regular updates (to traditional regional surveys).
- Modelled by MiltonData and Gold Standard guidelines.